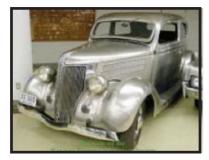

# Not a Mustang, but....COOL!

#### Submitted by Dennis Harvat

Long before the Cadillac Eldorado Brougham and the DeLorean became famous for their use of stainless steel, Ford collaborated with Allegheny Ludlum Steel, early pioneer producers of the material, in building six 1936 Ford deluxe 2-door sedans for use as marketing and promotion vehicles. The jaw-dropping beauty offered here is one of that tiny production run, recently restored by Lon Kruger, one of the world's best restorers. The car utilizes the standard 221/85 HP flathead mated to a 3-speed manual and working Columbia overdrive, and has been driven just 18 miles since its restoration. The only privately owned example, it won 2 trophies at the Early V8 Club Auburn 2009 event, First Place at the 2009 Hershey AACA event and was nominated for the 2009 AACA Car of the Year.

- · Stainless steel car, the only one privately owned
- Won Hershey 1st place 2009, nominated for car of the year 2009
- Won 2 trophies Early V8 Club at Auburn 2009
- Restoration by Lon Kruger one of the best restorers in the world
- Has double whitewall script tires
- · Orginal owner's manual
- · Working Columbia overdrive
- 3-speed transmission
- 18 miles since restoration