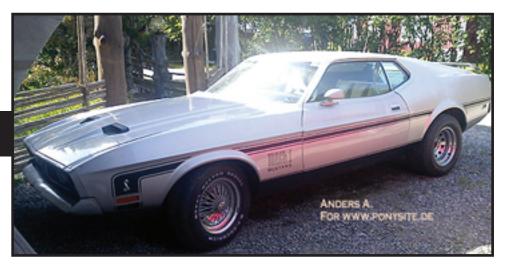

## Rare Find - One of Two: 1971 460ci Mach1

Source: www.ponysite.de

This car was indeed believed to be a Shelby Europa for more than 2 decades. Upon further research with the owners and Kevin Marti on those cars, we noted there was something wrong with it. Note the front fender emblem on the hockey stripe that caused the historic error aside from narrations over the years.

Yet the owner was not aware that his car was listed as a Shelby Europa and it turned out to be an even more interesting car after we finally succeeded to contact the current owner Anders A. in Sweden.

This car was ordered by an Australian Ford engineer, who was working in Detroit back then in 1971. He and a mate had Ford deliver two 71 Mach1 to the Stark Hickey Ford dealer, who installed 460cui engines. One was then imported to Australia, the other guy was shocked by the high import taxes and decided to step back. This second car made it then to Sweden to another Ford employee. It ended up in Anders hands.