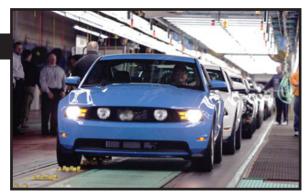

## Young Cancer Patient Promoted To Mustang Plant Manager For A Day

By: Chris Demorro Source: stangtv.com

If you've got the right job at the right automaker, your career could come with all sorts of perks and benefits. Take, for example, the manager of the Flat Rock Assembly Plant in Michigan, where the Ford Mustang is built. The guy who runs that show surely has plenty of perks that come with being in charge of the production and assembly of Ford's pony car.

Earlier this week, 9-year old Eli Williams was tapped to run the Flat Rock plant for a day, part of a field trip paid for by the UAW. Eli is battling brain cancer, reports the Detroit Free Press, but that hasn't dampened the spirits of the lifelong Mustang fan.

Eli and his parents found out the diagnosis in December of 2011, and after nine months of intensive treatment the cancer went into remission.

But this past December, on Eli's birthday, the cancer made a comeback. Since then the Mustang community has come together to support the Williams.

At home, Eli has a Mustang-themed bedroom decorated with various memorabilia from local Mustang members, and the family has helped raise some \$18,000 for St. Judes Childrens Hospital, which has helped Eli's family pay for treatment. But the trip to the Flat Rock Assembly Plant is a real morale booster for the 9-year old, who got to meet plant manager Tim Young, was given a 50th Anniversary Mustang hat signed by Bill Ford Jr., and a full tour of the facilities.