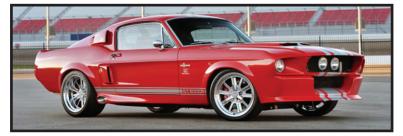

# Classic Recreations Shelby GT500CR w/ Coyote 5.0L V8 crate engine

#### By: Drew Phillips Source: mustangsdaily.com

If you like the idea of the classic Shelby Mustang shape with a modern twist, then you have to check out this car built by Oklahoma-based Classic Recreations.

The company has taken its Shelby GT500CR model, which normally features a vintage 427ci V8, and stuffed with a modern Coyote 5.0L V8 crate engine from Ford Racing Performance Parts.

We originally showed you the car when it debuted at the SEMA Show back in November, but now we have plenty of new beauty shots for you showing every detail of the bright red fastback.

Of course, the Coyote V8 isn't the only modern component of the GT500CR.

The car also features a full coilover suspension system, rack & pinion steering and Baer slotted and cross-drilled disc brakes.

The look of the car is all vintage, though, from the woodgrain and aluminum steering wheel to the high-back Rally Series seats.