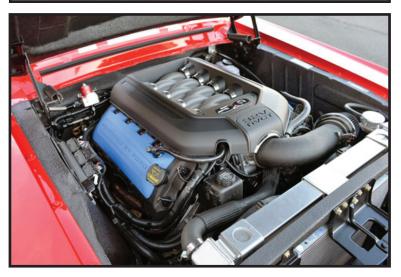

# Classic Recreations Shelby GT500CR w/ Coyote 5.0L V8 crate engine

#### By: Drew Phillips Source: mustangsdaily.com

If you like the idea of the classic Shelby Mustang shape with a modern twist, then you have to check out this car built by Oklahoma-based Classic Recreations.

The company has taken its Shelby GT500CR model, which normally features a vintage 427ci V8, and stuffed with a modern Coyote 5.0L V8 crate engine from Ford Racing Performance Parts.

We originally showed you the car when it debuted at the SEMA Show back in November, but now we have plenty of new beauty shots for you showing every detail of the bright red fastback.

Of course, the Coyote V8 isn't the only modern component of the GT500CR.

The car also features a full coilover suspension system, rack & pinion steering and Baer slotted and cross-drilled disc brakes.

The look of the car is all vintage, though, from the woodgrain and aluminum steering wheel to the high-back Rally Series seats.