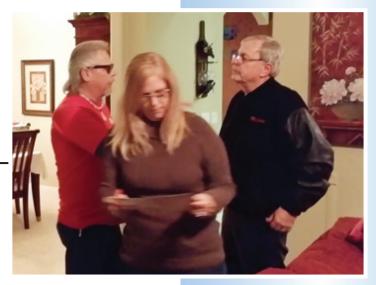

## Mustang rolls large in new pinball games

Source: Ford Source: themustangnews.com

The all-new 2015 Mustang headlines a trio of new pony car-themed pinball games to be revealed at the Chicago Auto Show. Crafted by Chicago's own Stern Pinball, the Mustang-inspired games combine two prime examples of 20th century American pop culture – the coin-operated pinball machine and the original pony car.

"For five decades, Mustang has represented some of the best of American culture, inspiring a feeling of freedom and independence for people around the world," said Steve Ling, Ford car marketing manager. "We're excited to have Stern Pinball join us here in its hometown of Chicago with its brand-new games featuring Mustang."

Stern is introducing three new Mustang-themed games this spring featuring cabinet and backboard artwork that pay tribute to 50 years of Mustang. The pro-level machines, designed for arcades and other public spaces, feature Mustangs from the past five decades. The more feature-rich premium edition focuses on Mustang Boss 302, Boss 351 and Boss 429 of 1969 to 1971 and 2012 to 2013.