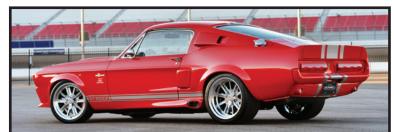

# Classic Recreations Shelby GT500CR w/ Coyote 5.0L V8 crate engine

#### By: Drew Phillips Source: mustangsdaily.com

If you like the idea of the classic Shelby Mustang shape with a modern twist, then you have to check out this car built by Oklahoma-based Classic Recreations.

The company has taken its Shelby GT500CR model, which normally features a vintage 427ci V8, and stuffed with a modern Coyote 5.0L V8 crate engine from Ford Racing Performance Parts.

We originally showed you the car when it debuted at the SEMA Show back in November, but now we have plenty of new beauty shots for you showing every detail of the bright red fastback.

Of course, the Coyote V8 isn't the only modern component of the GT500CR.

The car also features a full coilover suspension system, rack & pinion steering and Baer slotted and cross-drilled disc brakes.

The look of the car is all vintage, though, from the woodgrain and aluminum steering wheel to the high-back Rally Series seats.