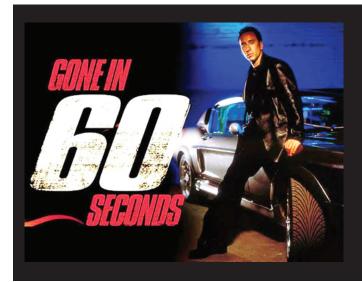

## Gone in Sixty Seconds Trivia (2000)

Seven Eleanor replicas were made for use in this movie. Five of them were totaled during stunt sequences. Nicolas Cage and Jerry Bruckheimer kept the remaining two. Cage regularly takes Eleanor out for joy rides while Bruckheimer is afraid of driving her.

When Mirror Man is talking to the clerk at the police impound yard, a sign can be seen in the background that reads "If you leave your car unlocked it will be Gone in 60 Seconds (1974)". This same sign was used in the original 1974 version of the movie.