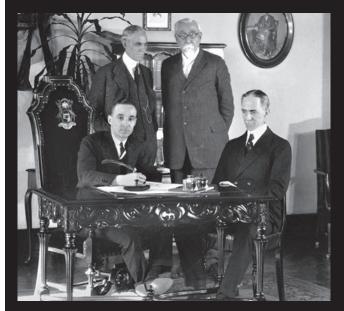

## February 4: Ford buys Lincoln on this date in 1922

By: Alex Lloyd • Source: Motoramic

This photo amazes me. That's of course Henry Ford standing on the left, who in 1922 was America's most successful industrialist. Next to him stands Henry Leland, the 78-year-old founder of Cadillac, with his son Wilfred seated in front of him. The pair had left General Motors in protest to build airplane engines for World War I, naming their new firm after the first president Henry Leland voted for, but at this point the Lincoln Motor Co. was in danger of collapse.

And seated to William Leland's right is Edsel Ford, Henry's son, who was now president of Ford Motor, and the architect of the deal for Ford to buy Lincoln for \$8 million (about \$111 million in today's money) signed on this date in 1922. Within a year, the Lelands will have quit again and sued the Fords, a lawsuit that will not succeed. Henry Ford, while no longer president, has settled into his resistance to changes pushed by Edsel — including the idea of a replacement to the Model T. And Edsel will spend the next two decades shepherding Lincoln's pursuit of the most classically beautiful vehicles ever built.