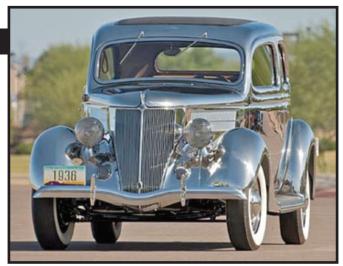

# Not a Mustang, but....COOL!

#### Submitted by Dennis Harvat

Long before the Cadillac Eldorado Brougham and the DeLorean became famous for their use of stainless steel, Ford collaborated with Allegheny Ludlum Steel, early pioneer producers of the material, in building six 1936 Ford deluxe 2-door sedans for use as marketing and promotion vehicles. The jaw-dropping beauty offered here is one of that tiny production run, recently restored by Lon Kruger, one of the world's best restorers. The car utilizes the standard 221/85 HP flathead mated to a 3-speed manual and working Columbia overdrive, and has been driven just 18 miles since its restoration. The only privately owned example, it won 2 trophies at the Early V8 Club Auburn 2009 event, First Place at the 2009 Hershey AACA event and was nominated for the 2009 AACA Car of the Year.

- · Stainless steel car, the only one privately owned
- Won Hershey 1st place 2009, nominated for car of the year 2009
- Won 2 trophies Early V8 Club at Auburn 2009
- Restoration by Lon Kruger one of the best restorers in the world
- Has double whitewall script tires
- · Orginal owner's manual
- · Working Columbia overdrive
- 3-speed transmission
- 18 miles since restoration