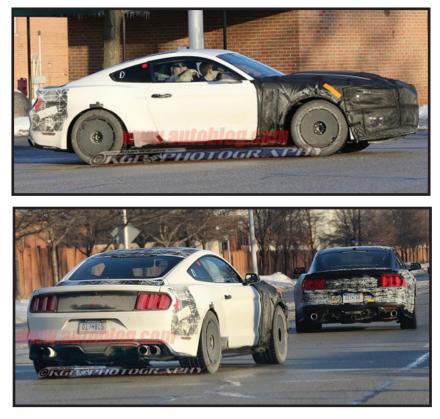

### Ford Mustang GT350 drops some camo

#### By Steven J. Ewing Source: autoblog.com Image Credit: KGP Photography

Now that we've poured over the 2015 Ford Mustang in its standard form, it's time to look ahead. We already knew (and heard – literally) that Ford was working on a higher-performance version of its 'Stang to replace the Shelby GT500, and earlier reports have stated that it will simply be called the GT350.

We don't have a ton of detail to go on, but this latest set of spy photos clearly shows a hood-mounted air scoop, which suggests a forced-induction powerplant is under the hood. However, this disagrees with earlier reports that the GT350 will be all motor, using a naturally aspirated engine to send massive horsepower to the rear wheels. Our spies also point out the functional vent aft of the front wheels to allow for better airflow, and the massive quad exhaust pipes can be seen, clear as day.

Expect to see the Mustang GT350 in April, when it debuts at the New York Auto Show in conjunction with the Pony's 50th anniversary. In the meantime, have a look at our gallery above to see the latest shots of the hot Mustang out testing.